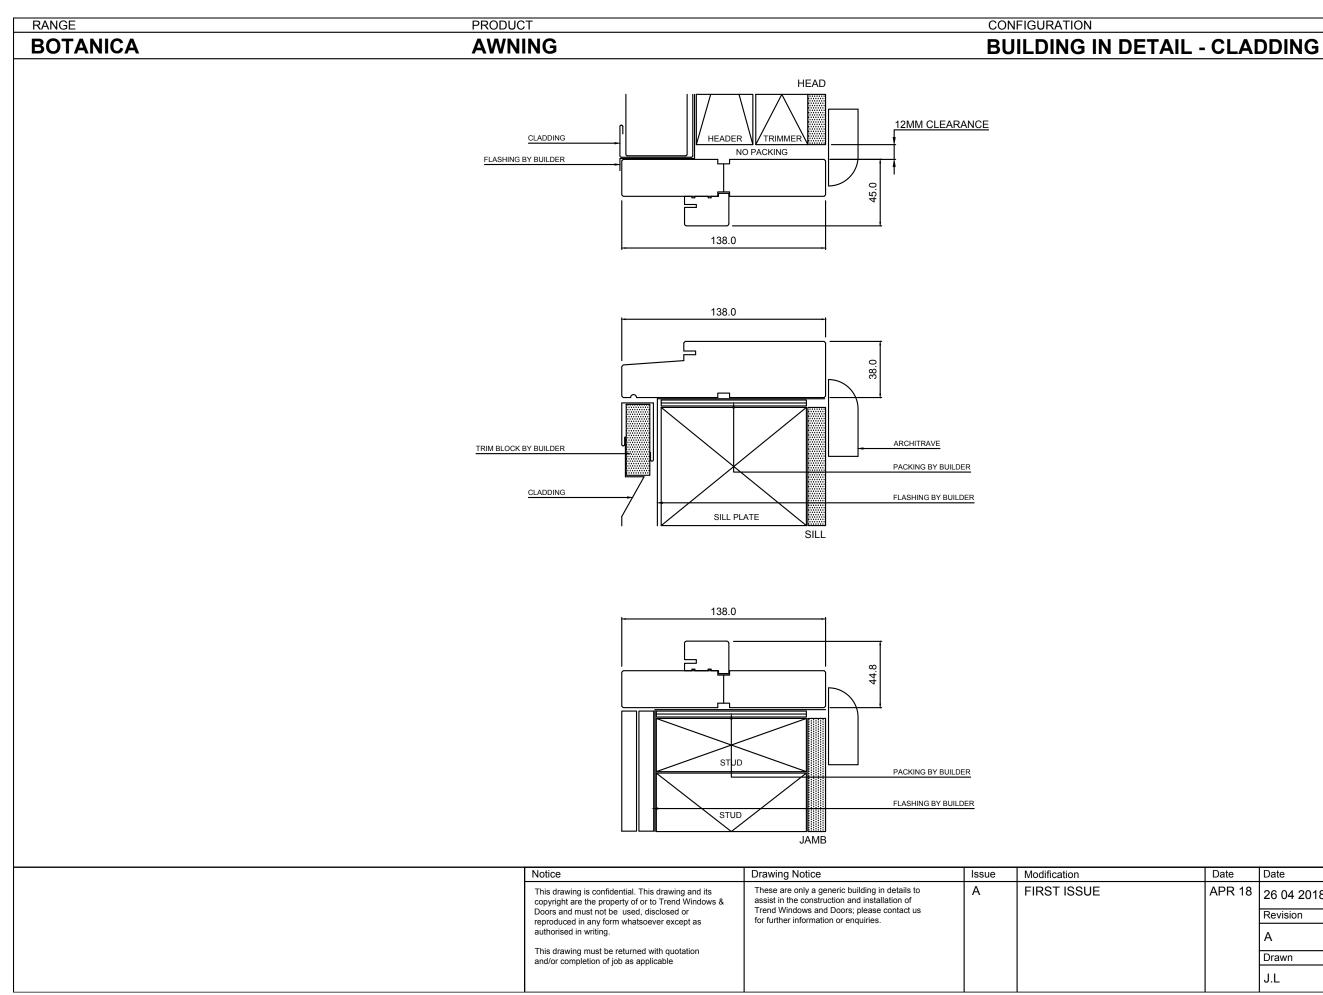

| Date   | Date       |                    |        |
|--------|------------|--------------------|--------|
| APR 18 | 26 04 2018 | TREND              | ۱¢     |
|        | Revision   |                    | DOORS  |
|        | А          | WINDOWS            | କ<br>ଅ |
|        | _          | A JELE WEN Company | _      |
|        | Drawn      | ·                  |        |
|        | J.L        |                    | I      |
|        |            |                    |        |