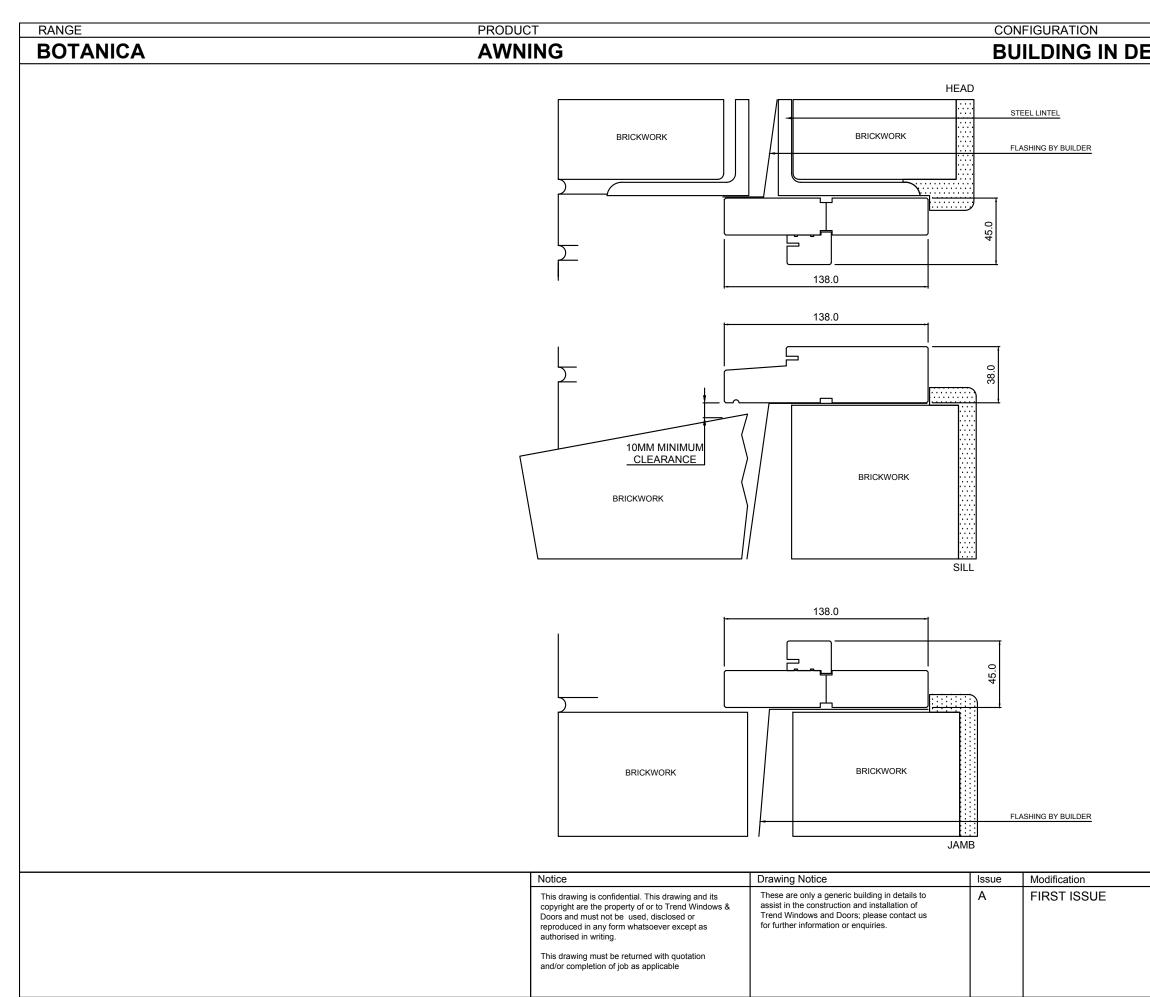

## **BUILDING IN DETAIL - DOUBLE BRICK**

| Date   | Date       |                    |           |
|--------|------------|--------------------|-----------|
| APR 18 | 26 04 2018 | TREND              | <b>ខ្</b> |
|        | Revision   |                    | DOORS     |
|        | А          | WINDOWS            | ଅ<br>ଅ    |
|        | D          | A JELE WEN Company |           |
|        | Drawn      | •                  |           |
|        | J.L        |                    | •         |