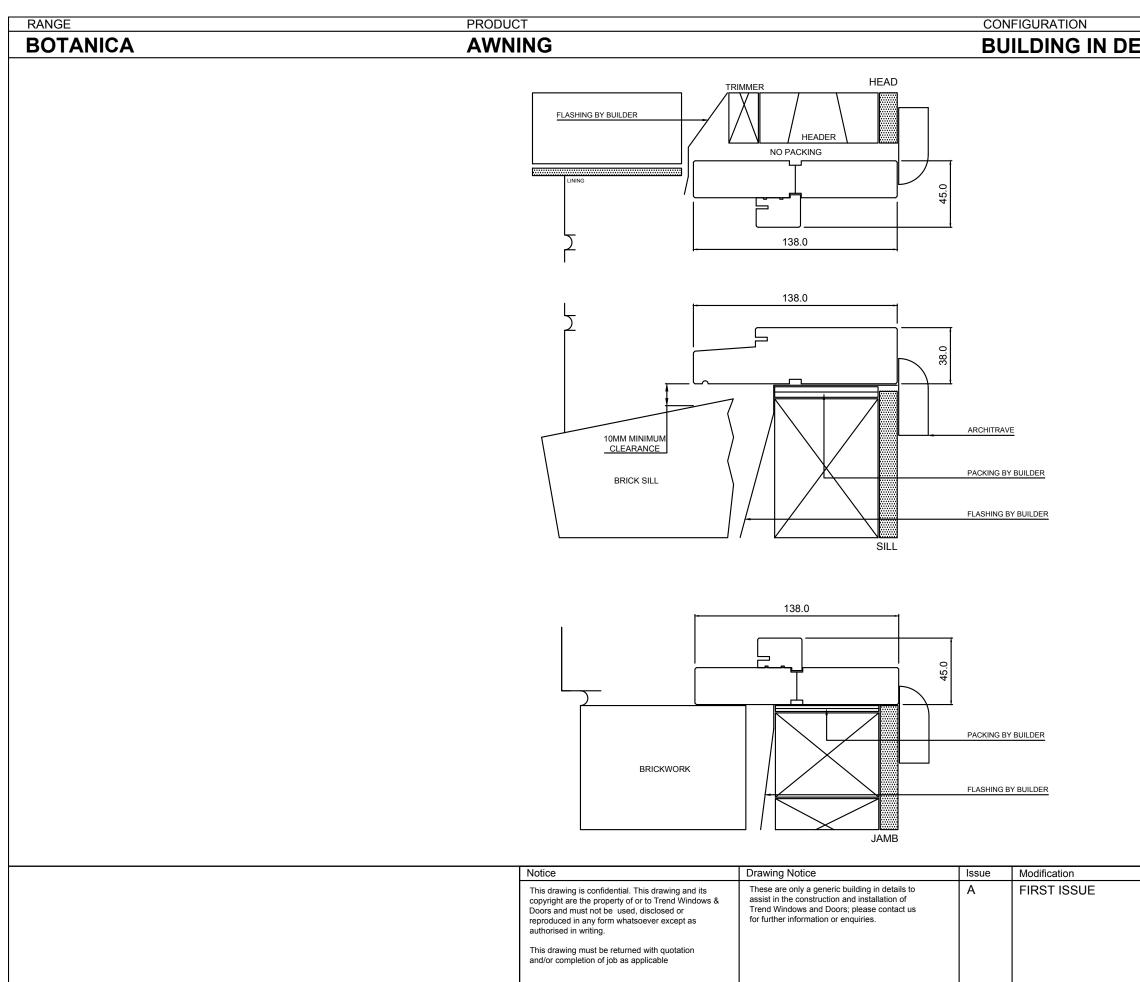

## **BUILDING IN DETAIL - BRICK VENEER**

| Date   | Date       |                                    |                                                                                      |
|--------|------------|------------------------------------|--------------------------------------------------------------------------------------|
| APR 18 | 26 04 2018 | FORNE                              | 8                                                                                    |
|        | Revision   |                                    | <u></u>                                                                              |
|        | А          | WINDOWS                            | & DOORS                                                                              |
|        |            |                                    |                                                                                      |
|        | Drawn      |                                    |                                                                                      |
|        | J.L        |                                    | •                                                                                    |
|        |            | APR 18 26 04 2018<br>Revision<br>A | APR 18 26 04 2018<br>Revision<br>A<br>A<br>TREND<br>WINDOWS<br>A THE REVIEW CONTACT. |