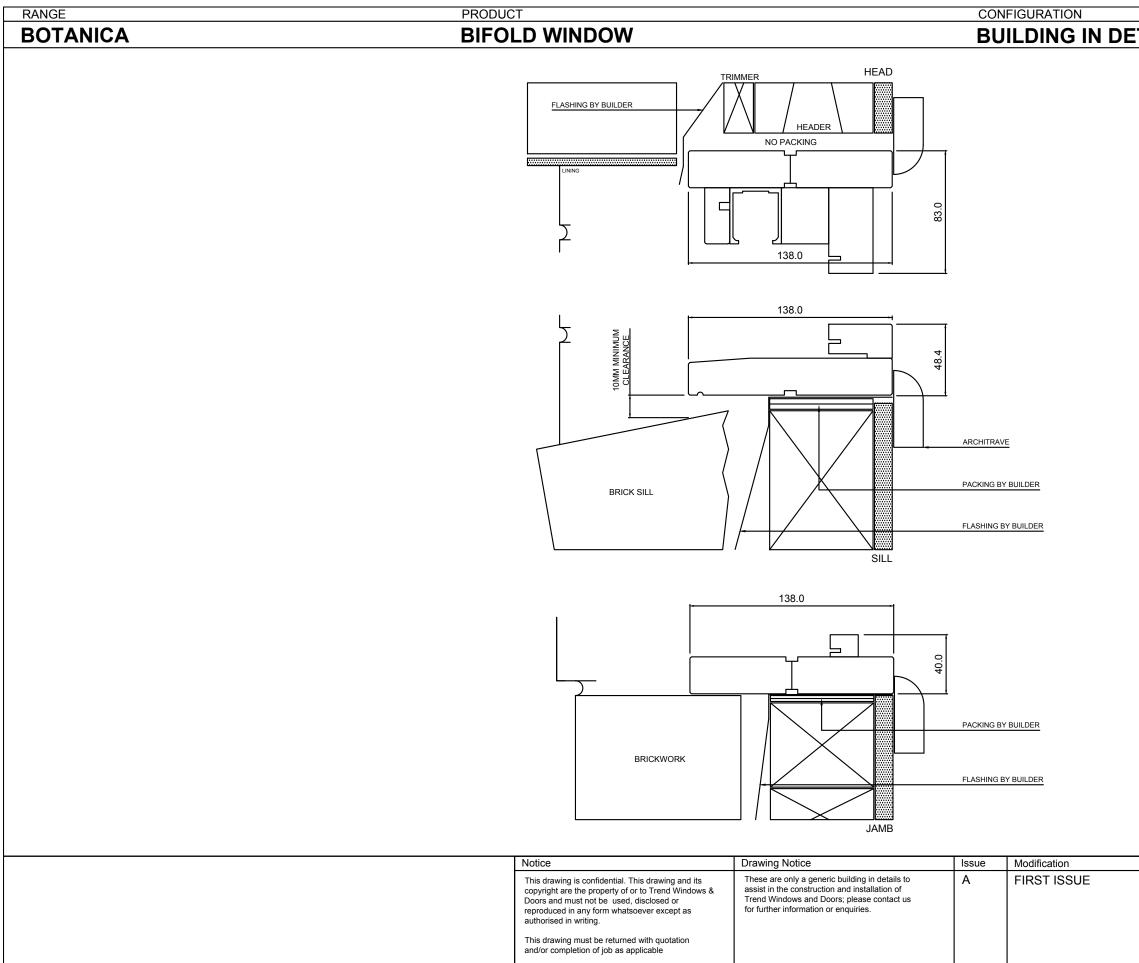

| RANGE<br>BOTANICA | PRODUCT<br>BIFOLD WINDOW                                                            |           | CONFIGURATION<br>BUILDING IN DE     |
|-------------------|-------------------------------------------------------------------------------------|-----------|-------------------------------------|
| BUTANICA          |                                                                                     | HEAD      |                                     |
|                   | BRICKWORK                                                                           | BRICKWORK | STEEL LINTEL                        |
|                   |                                                                                     |           | 83.0                                |
|                   |                                                                                     |           | 48.0<br>0                           |
|                   | BRICKWORK                                                                           | BRICKWORK |                                     |
|                   |                                                                                     | 138.0     |                                     |
|                   |                                                                                     |           | 40.0                                |
|                   | BRICKWORK                                                                           | BRICKWORK | FLASHING BY BUILDER                 |
|                   |                                                                                     | JAMB      |                                     |
|                   | Doors and must not be used, disclosed or Trend Windo                                |           | Issue Modification<br>A FIRST ISSUE |
|                   | This drawing must be returned with quotation and/or completion of job as applicable |           |                                     |