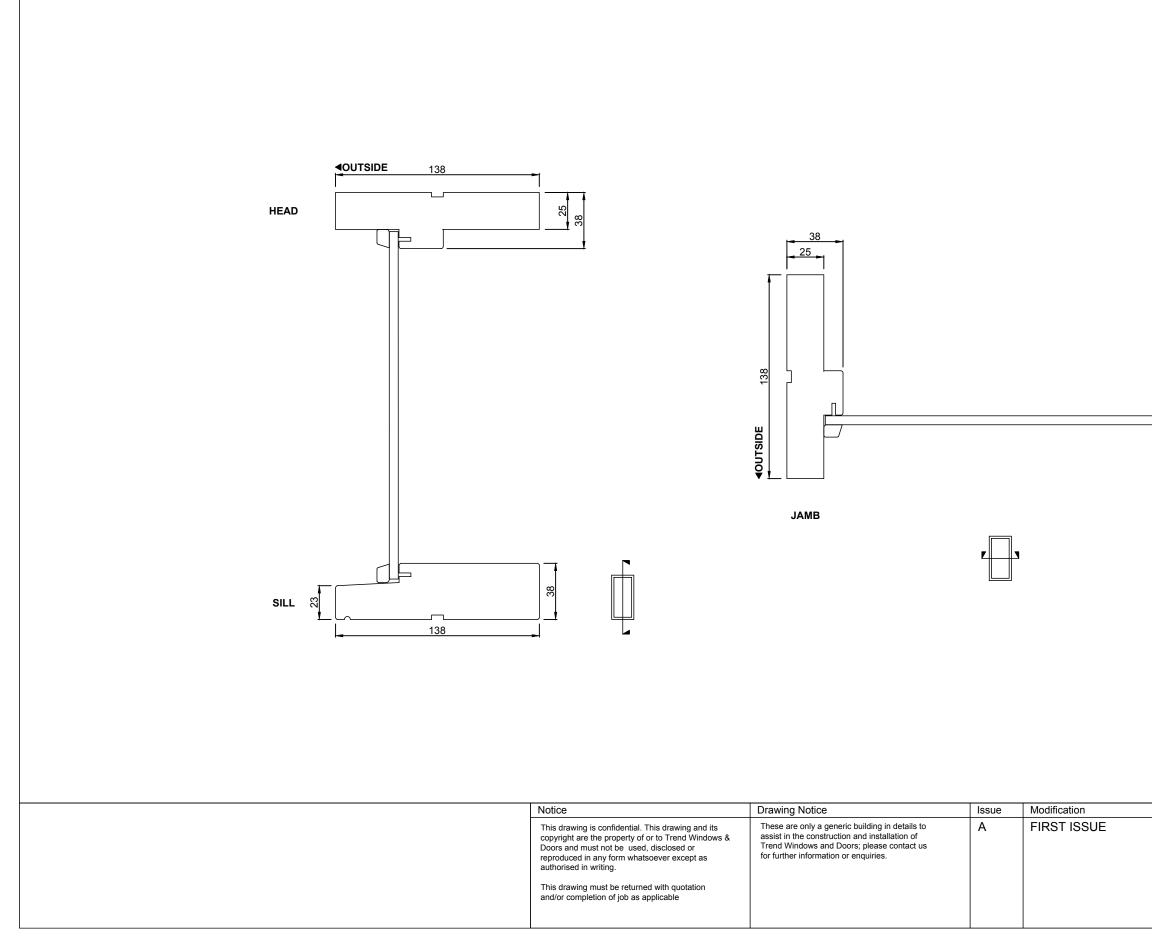

# SINGLE LITE (F)

JAMB

| Date   | Date                   |                    |   |
|--------|------------------------|--------------------|---|
| FEB 18 | 08 02 2018<br>Revision | TREND              |   |
|        | A                      |                    | _ |
|        | Drawn                  | A JELD WEN Company |   |
|        | P.G.                   |                    |   |