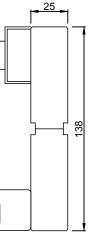

# SINGLE LITE (F)

JAMB

| Date   | Date                   |                    |   |
|--------|------------------------|--------------------|---|
| FEB 18 | 08 02 2018<br>Revision | TREND              |   |
|        | A                      |                    | _ |
|        | Drawn                  | A JELD WEN Company |   |
|        | P.G.                   |                    |   |