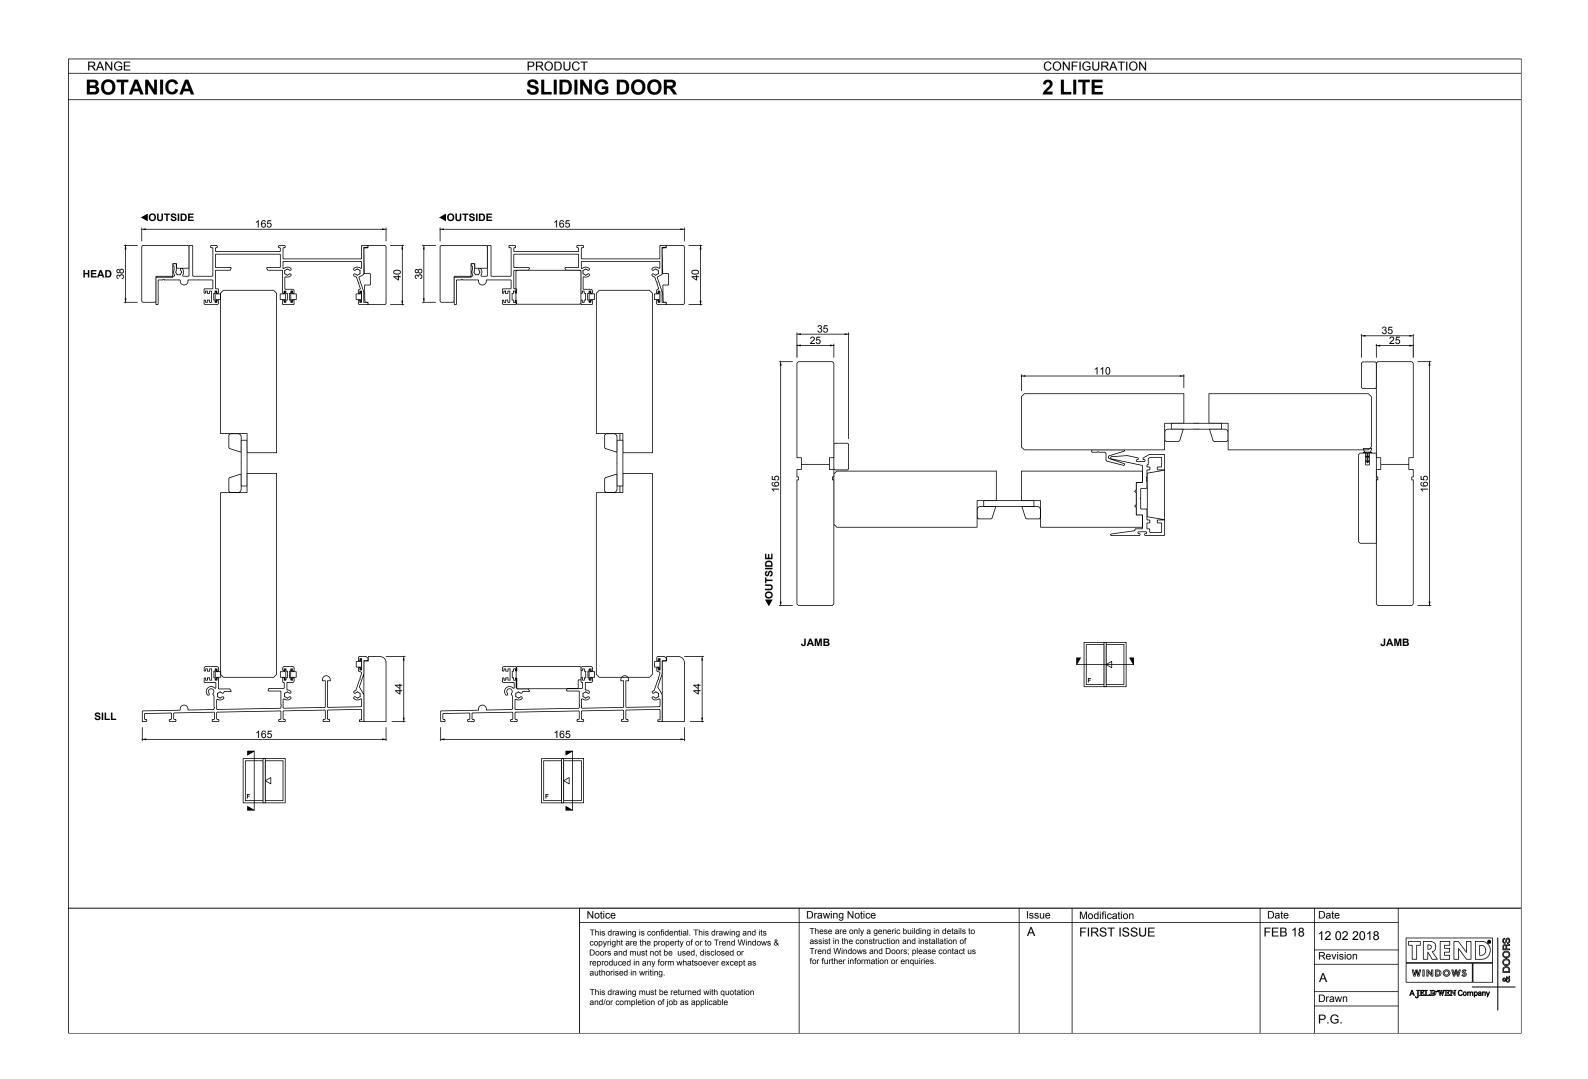

| BOTANICA SLIDE SLIDE | RANGE<br>BOTANICA | PRODUCT<br>SLIDING DOOR |         | CONFIGURATION <b>3 LITE</b> |
|----------------------|-------------------|-------------------------|---------|-----------------------------|
|                      |                   |                         |         |                             |
|                      |                   | F.                      | MULLION |                             |