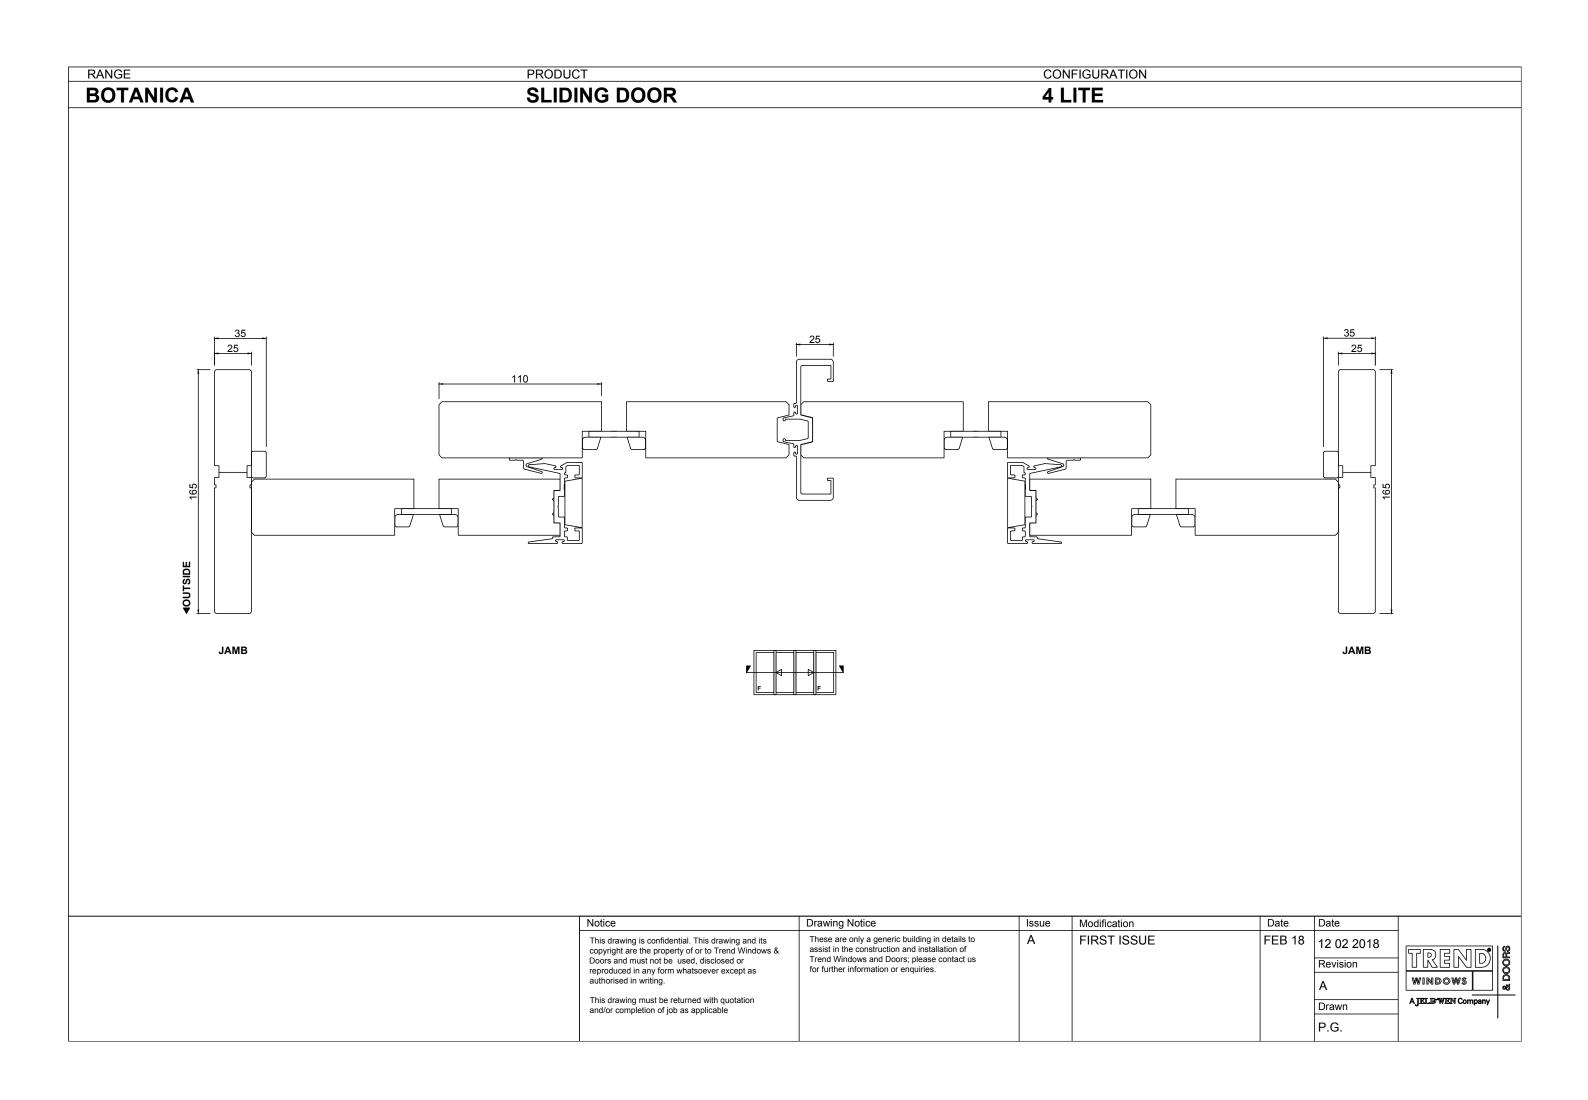

| BOTANICA SLIDE SLIDE | RANGE<br>BOTANICA | PRODUCT<br>SLIDING DOOR |         | CONFIGURATION <b>3 LITE</b> |
|----------------------|-------------------|-------------------------|---------|-----------------------------|
|                      |                   |                         |         |                             |
|                      |                   | F.                      | MULLION |                             |



<u>35</u> 25



| RANGE<br>BOTANICA | PRODUCT<br>SLIDING DOOR